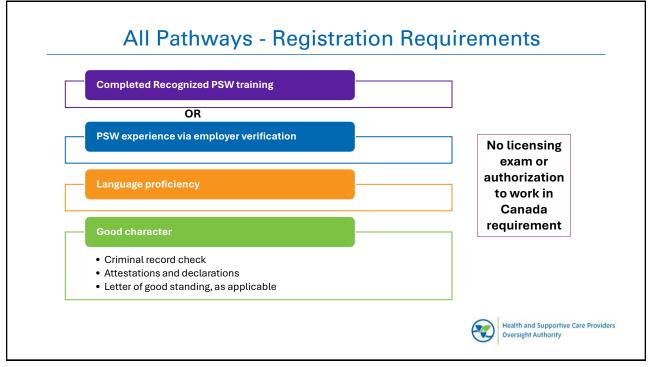

Other System Partners











### **Regulation Approvals**

- Regulations passed by government in late May 2024
- Come into force December 1, 2024
- Began accepting applications on November 8, 2024
- HSCPOA can begin registering PSWs on December 1, 2024



#### HSCPOA's Objects Under the Act

Administer and enforce the Act and the regulations made under the Act

Establish and maintain educational and skills-based qualifications

Establish and maintain the visual mark for use by registrants

Promote safe, competent, ethical, high-quality care

Establish and maintain codes of ethics

Educate registrants, employers and the public about the HSCPOA Act

Advise the Minister, upon request, on certain policy matters

Other duties or powers assigned to it under this Act

































| Health and Supportive Care Providers<br>Oversight Authority |                               | Find a Registere  | Find a Registered Personal Support Worker (PSW) |            |  | Accessibility | Q PSW Login |                  |
|-------------------------------------------------------------|-------------------------------|-------------------|-------------------------------------------------|------------|--|---------------|-------------|------------------|
| Public 🗸                                                    | Applicants 🗸 Registra         | nts ~ Employers ~ | About HSCPOA ~                                  | Contact Us |  |               |             |                  |
|                                                             | Benefits to Registration      |