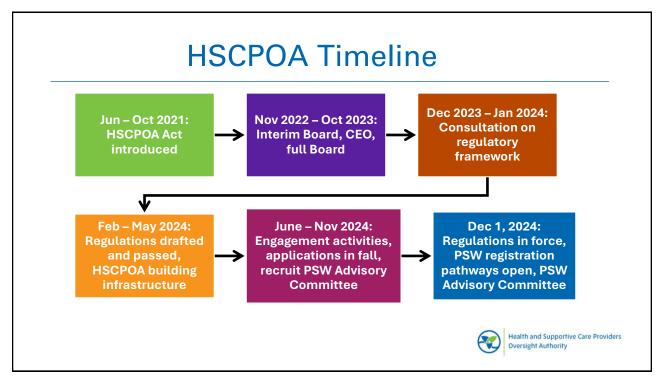

### **Regulation Approvals**

- Regulations passed by government in late May 2024
- Come into force December 1, 2024
- Began accepting applications on November 8, 2024
- HSCPOA can begin registering PSWs on December 1, 2024