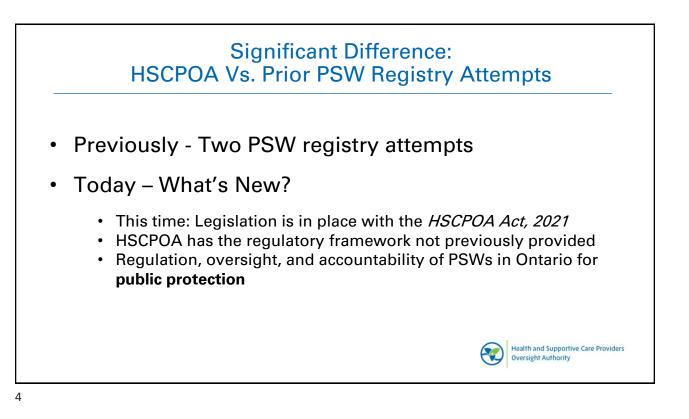

### **Regulation Approvals**

- Regulations passed by government in late May 2024
- Come into force December 1, 2024
- Began accepting applications on November 8, 2024
- HSCPOA can begin registering PSWs on December 1, 2024