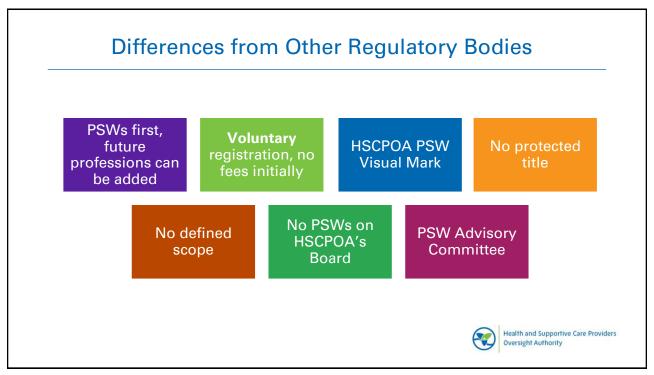

### **Regulation Approvals**

- Regulations passed by government in late May 2024
- Come into force December 1, 2024
- Began accepting applications on November 8, 2024
- HSCPOA can begin registering PSWs on December 1, 2024