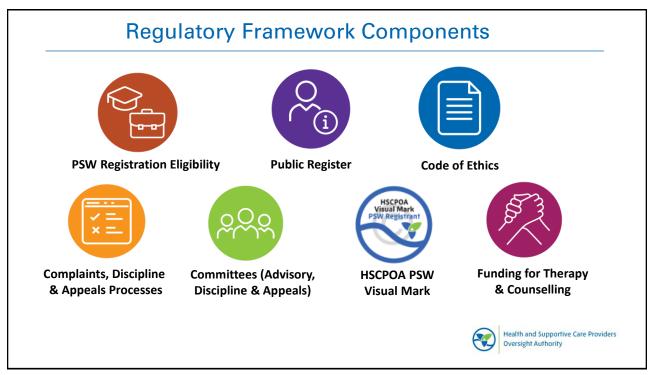

#### HSCPOA's Objects Under the Act

Administer and enforce the Act and the regulations made under the Act

Establish and maintain educational and skills-based qualifications

Establish and maintain the visual mark for use by registrants

Promote safe, competent, ethical, high-quality care

Establish and maintain codes of ethics

Educate registrants, employers and the public about the HSCPOA Act

Advise the Minister, upon request, on certain policy matters

Other duties or powers assigned to it under this Act

| Health and Supportive Care Providers<br>Oversight Authority |                               | Find a Registere  | Find a Registered Personal Support Worker (PSW) |            |  | Accessibility | Q PSW Login |                  |
|-------------------------------------------------------------|-------------------------------|-------------------|-------------------------------------------------|------------|--|---------------|-------------|------------------|
| Public 🗸                                                    | Applicants 🗸 Registra         | nts ~ Employers ~ | About HSCPOA ~                                  | Contact Us |  |               |             |                  |
|                                                             | Benefits to Registration      |                   |                                                 |            |  |               |             |                  |
|                                                             | How to become a<br>Registrant | >                 |                                                 |            |  |               |             |                  |
|                                                             | Policies and Forms            |                   |                                                 |            |  |               |             |                  |
| Applican                                                    | FAQs                          |                   |                                                 |            |  |               | Home/Accu   | eil » Applicants |
|                                                             |                               |                   |                                                 |            |  |               |             |                  |
|                                                             |                               |                   |                                                 |            |  |               |             |                  |
|                                                             |                               |                   |                                                 |            |  |               |             |                  |
|                                                             |                               |                   |                                                 |            |  |               |             |                  |
|                                                             |                               |                   |                                                 |            |  |               |             | e Care Providers |