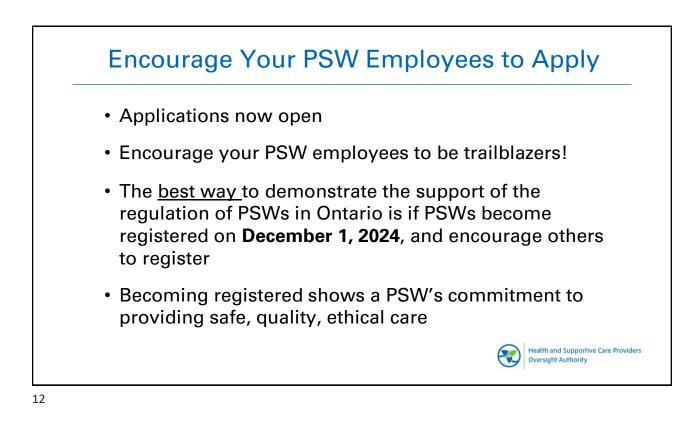

### **Regulation Approvals**

- Regulations passed by government in late May 2024
- Come into force December 1, 2024
- Began accepting applications on November 8, 2024
- HSCPOA can begin registering PSWs on December 1, 2024

# <section-header> Call to Action: PSW Employers & Other System Partners Inform PSW employees that they can apply now Help inspire others and raise awareness - convey the benefits Share HSCPOA's resources widely - <u>hscpoa.com/promotion</u> Videos via YouTube: Can I Register with HSCPOA, the Benefits, application demos Info sheets/handouts Answers to FAQs, guides Contact HSCPOA to include a link to on your website: <u>hscpoa.com</u> Contact HSCPOA with questions