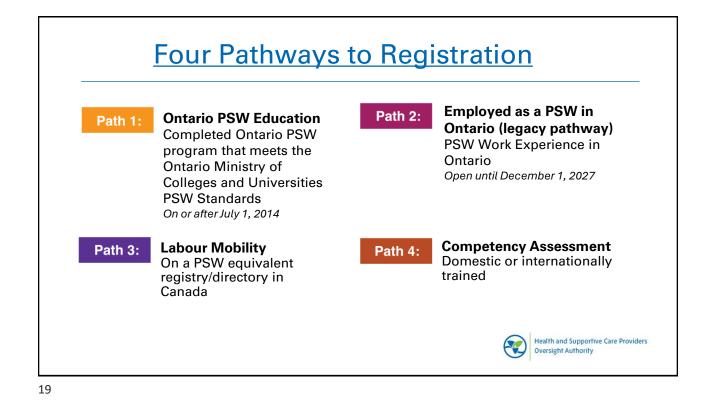

& Other System Partners











### **Regulation Approvals**

- Regulations passed by government in late May 2024
- Come into force December 1, 2024
- Began accepting applications on November 8, 2024
- HSCPOA can begin registering PSWs on December 1, 2024



#### HSCPOA's Objects Under the Act

Administer and enforce the Act and the regulations made under the Act

Establish and maintain educational and skills-based qualifications

Establish and maintain the visual mark for use by registrants

Promote safe, competent, ethical, high-quality care

Establish and maintain codes of ethics

Educate registrants, employers and the public about the HSCPOA Act

Advise the Minister, upon request, on certain policy matters

Other duties or powers assigned to it under this Act

































| Health and Supportive Care Providers<br>Oversight Authority |                               | Find a Registere  | Find a Registered Personal Support Worker (PSW) |            |  | Accessibility | Q PSW Login |                  |
|-------------------------------------------------------------|-------------------------------|-------------------|-------------------------------------------------|------------|--|---------------|-------------|------------------|
| Public 🗸                                                    | Applicants 🗸 Registra         | nts ~ Employers ~ | About HSCPOA ~                                  | Contact Us |  |               |             |                  |
|                                                             | Benefits to Registration      |