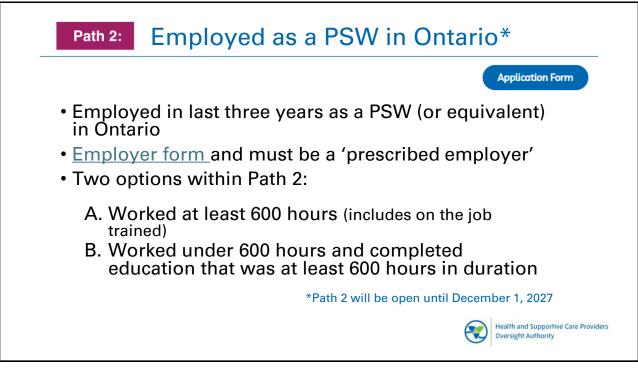

### **Regulation Approvals**

- Regulations passed by government in late May 2024
- Come into force December 1, 2024
- Began accepting applications on November 8, 2024
- HSCPOA can begin registering PSWs on December 1, 2024