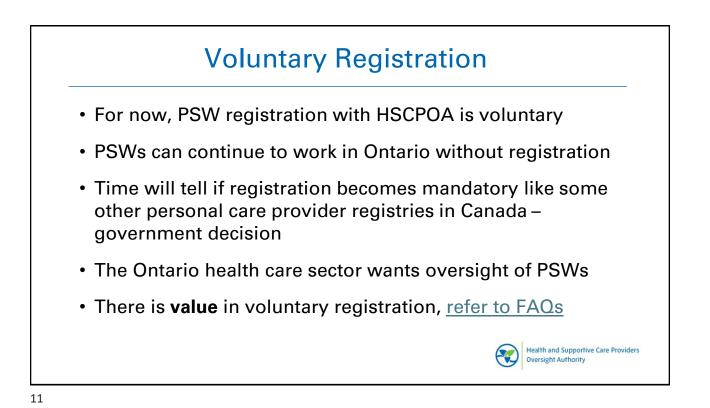

### **Regulation Approvals**

- Regulations passed by government in late May 2024
- Come into force December 1, 2024
- Began accepting applications on November 8, 2024
- HSCPOA can begin registering PSWs on December 1, 2024